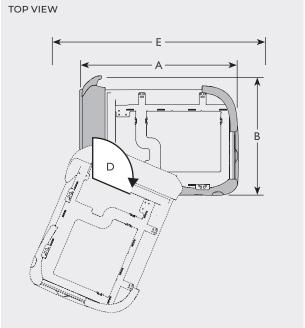

## Turny® Evo

Dimensions and models

FLAMMABILITY TEST APPROVED

Requires a mounting bracket (Dealerweb) for installation. Recommended accessories: Application tool, BraunAbility Remote

|        |                                      | installation | ice reudin | Width | Height | Swinelis | leudin | wise ont<br>July Vertica | Weight | Leade Thit meight |
|--------|--------------------------------------|--------------|------------|-------|--------|----------|--------|--------------------------|--------|-------------------|
| Turny  | Evo                                  |              | Α          | В     | С      | D        | Ε      | F                        |        |                   |
| 103261 | Turny Evo                            | right        | 70.3       | 54.2  | 16.3   | 0-113°   | 0-41   | 39                       | 180    | 84                |
| 103262 | Turny Evo                            | left         | 70.3       | 54.2  | 16.3   | 0-113°   | 0-41   | 39                       | 180    | 84                |
| 103532 | Application tool                     | right        |            |       |        |          |        |                          |        |                   |
| 103533 | Application tool                     | left         |            |       |        |          |        |                          |        |                   |
| 103562 | Universal mounting bracket*          | front        |            |       |        |          |        |                          |        |                   |
| 103563 | Universal mounting bracket*          | middle       |            |       |        |          |        |                          |        |                   |
| 105169 | BraunAbility Remote: Turny Evo       |              |            |       |        |          |        |                          |        |                   |
| 105064 | BraunAbility Remote: Turny Evo (with | wire kit)**  |            |       |        |          |        |                          |        |                   |