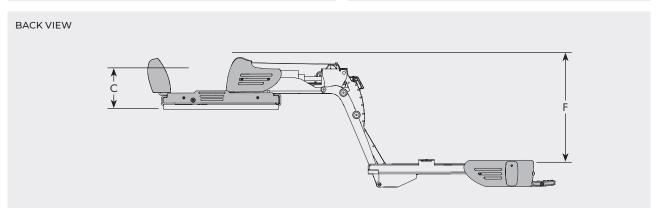

## Turny® Evo

Dimensions and models

FLAMMABILITY TEST APPROVED

Requires a mounting bracket (Dealerweb) for installation. Recommended accessories: Application tool, BraunAbility Remote

|        |                                      | installation | ice reudin | Width | Height | Swinelis | leudin | wise ont<br>July Vertica | Weight | Leade Thit meight |
|--------|--------------------------------------|--------------|------------|-------|--------|----------|--------|--------------------------|--------|-------------------|
| Turny  | Evo                                  |              | Α          | В     | С      | D        | Ε      | F                        |        |                   |
| 103261 | Turny Evo                            | right        | 70.3       | 54.2  | 16.3   | 0-113°   | 0-41   | 39                       | 180    | 84                |
| 103262 | Turny Evo                            | left         | 70.3       | 54.2  | 16.3   | 0-113°   | 0-41   | 39                       | 180    | 84                |
| 103532 | Application tool                     | right        |            |       |        |          |        |                          |        |                   |
| 103533 | Application tool                     | left         |            |       |        |          |        |                          |        |                   |
| 103562 | Universal mounting bracket*          | front        |            |       |        |          |        |                          |        |                   |
| 103563 | Universal mounting bracket*          | middle       |            |       |        |          |        |                          |        |                   |
| 105169 | BraunAbility Remote: Turny Evo       |              |            |       |        |          |        |                          |        |                   |
| 105064 | BraunAbility Remote: Turny Evo (with | wire kit)**  |            |       |        |          |        |                          |        |                   |