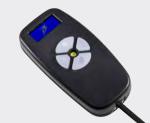

## Turny® Evo

Dimensions and models

FLAMMABILITY TEST APPROVED

Requires a mounting bracket (Dealerweb) for installation. Recommended accessories: Application tool, BraunAbility Remote

|        |                                      | installation | ice reudin | Width | Height | Swinelis | leudin | wise ont<br>July Vertica | Weight | Leade Thit meight |
|--------|--------------------------------------|--------------|------------|-------|--------|----------|--------|--------------------------|--------|-------------------|
| Turny  | Evo                                  |              | Α          | В     | С      | D        | Ε      | F                        |        |                   |
| 103261 | Turny Evo                            | right        | 70.3       | 54.2  | 16.3   | 0-113°   | 0-41   | 39                       | 180    | 84                |
| 103262 | Turny Evo                            | left         | 70.3       | 54.2  | 16.3   | 0-113°   | 0-41   | 39                       | 180    | 84                |
| 103532 | Application tool                     | right        |            |       |        |          |        |                          |        |                   |
| 103533 | Application tool                     | left         |            |       |        |          |        |                          |        |                   |
| 103562 | Universal mounting bracket*          | front        |            |       |        |          |        |                          |        |                   |
| 103563 | Universal mounting bracket*          | middle       |            |       |        |          |        |                          |        |                   |
| 105169 | BraunAbility Remote: Turny Evo       |              |            |       |        |          |        |                          |        |                   |
| 105064 | BraunAbility Remote: Turny Evo (with | wire kit)**  |            |       |        |          |        |                          |        |                   |