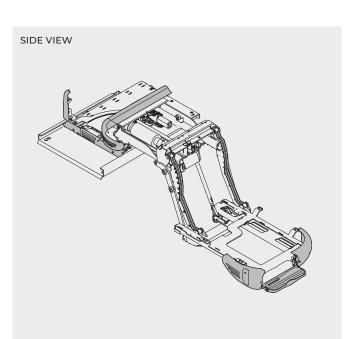

The unique feature of the Turny Evo is its programmable movement path. This allows the Turny Evo to be individually tailored to each user/vehicle combination and enables many driver's side installations.

## Turny® Evo

Dimensions and models

FLAMMABILITY TEST APPROVED

Requires a mounting bracket (Dealerweb) for installation. Recommended accessories: Application tool, BraunAbility Remote

|        |                                      | installation | ice reudin | Width | Height | Swinelis | leudin | wise ont<br>July Vertica | Weight | Leade Thit meight |
|--------|--------------------------------------|--------------|------------|-------|--------|----------|--------|--------------------------|--------|-------------------|
| Turny  | Evo                                  |              | Α          | В     | С      | D        | Ε      | F                        |        |                   |
| 103261 | Turny Evo                            | right        | 70.3       | 54.2  | 16.3   | 0-113°   | 0-41   | 39                       | 180    | 84                |
| 103262 | Turny Evo                            | left         | 70.3       | 54.2  | 16.3   | 0-113°   | 0-41   | 39                       | 180    | 84                |
| 103532 | Application tool                     | right        |            |       |        |          |        |                          |        |                   |
| 103533 | Application tool                     | left         |            |       |        |          |        |                          |        |                   |
| 103562 | Universal mounting bracket*          | front        |            |       |        |          |        |                          |        |                   |
| 103563 | Universal mounting bracket*          | middle       |            |       |        |          |        |                          |        |                   |
| 105169 | BraunAbility Remote: Turny Evo       |              |            |       |        |          |        |                          |        |                   |
| 105064 | BraunAbility Remote: Turny Evo (with | wire kit)**  |            |       |        |          |        |                          |        |                   |