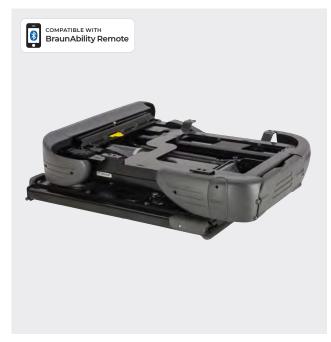

## Turny® Evo

A programmable powered swivel and lift base that rotates the car seat and brings it completely outside the vehicle.

Vehicle specific mounting brackets available dealerweb.braunability.eu

|          | SEA      | AT COMPATIBIL | ITY        |    |
|----------|----------|---------------|------------|----|
| BEV      | BEV KIDS | COMPACT       | RECARO     | GS |
| <b>~</b> | ~        | ~             | <b>✓</b> ¹ | ✓¹ |

The Turny Evo is a seat lift that will allow the user to get seated outside the vehicle, before being comfortably lifted to a safe position inside. Having the car seat completely outside of the vehicle and at a height of choice can be very helpful when getting seated or making the transfer from a wheelchair.

The unique feature of the Turny Evo is its programmable movement path. This allows the Turny Evo to be individually tailored to each user/vehicle combination and enables many driver's side installations.

## Quick facts

- Advanced seat lift
- Programmable movement path provides excellent head space and leg space
- · Powered lift and swivel
- Generous lifting height
- Built-in foot rest
- Adjustable comfort position